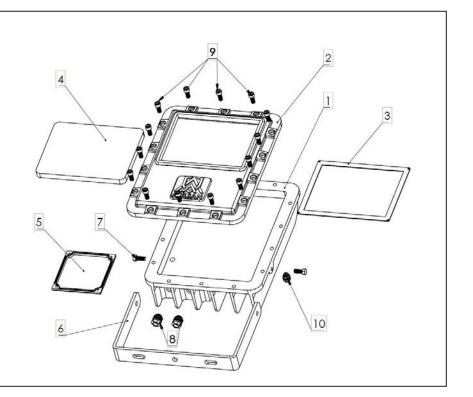

#### **Descriptions**:

- Aluminum Body
  Cover with tempered glass
  Sheet Metal Frame
- General Glass
  Console Cover
  Consol

- 7. Screw
- 8. Cable Gland
- 9. Screw 10. Cable Gland