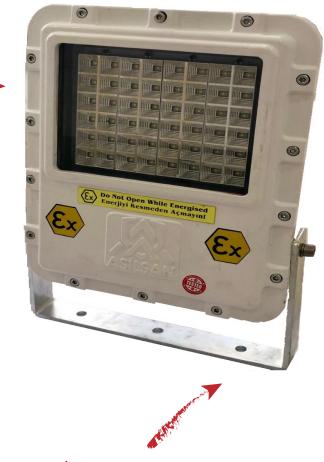

# SİRENA LED FLOODLIGHT Painted aluminium body and cover

- Zone 1, 2, 21, 22

- Mechanical strength
- Reliability over time

Tempered glass

- Instant, bright illumination

Mounting bracket

Ex e terminal board bousing for fast connection

#### SIRENA Series Led Floodlights

SİRENA series floodlights with LED technology combine lightweight, compact design, high performance in terms of relia-bility, safety, efficiency and energy saving. They are characterized by LEDs with optics "square shaped beam" that per-mits a light distribution and a perfectly uniform lighting in every direction. This photometry makes them particularly suitable for installation in the perimeter areas or wall in all those areas defined as dangerous for the presence of gas, explosive dust, such as Zone 1, 2, 21, 22. The finned body of the floodlight acts as a heat sink for the LED plate, allo-wing the installation of greater light output without incurring the deterioration of the LEDs. Due to their high luminous output and to a white light with a colour rendering index greater than 70, SİRENA series floodlights are able to replace the traditional rectangular floodlights that use discharge lamps sodium vapour or metal halide, guaranteeing lighting quality and visual comfort.

#### **MECHANICAL FEATURES**

| Body:<br>Glass face:<br>Supporting bracket: | Low copper content aluminium alloy fitted with cooling fins for better heat<br>dissipation Shock and temperature resistant tempered glass sealed with aluminium<br>ring Galvanised steel |
|---------------------------------------------|------------------------------------------------------------------------------------------------------------------------------------------------------------------------------------------|
| Gaskets:                                    | Acid, hydrocarbon and high temperature resistant nbr oring                                                                                                                               |
| Bolts and screws:                           | Stainless steel                                                                                                                                                                          |
| Entries:                                    | 8 x ISO M20 entries (SİRENA-250); (Floodlight kit with plug and cable gland)                                                                                                             |
| Coating:                                    | Polyester coating Ral 9016 (White)                                                                                                                                                       |