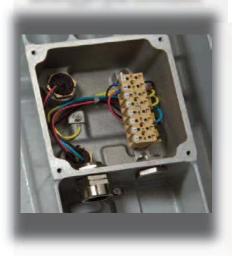

#### **Descriptions**:

- Aluminum Body
  Cover with tempered glass
  Sheet Metal Frame
- General Glass
  Console Cover
  Consol

- 7. Screw
- 8. Cable Gland
- 9. Screw 10. Cable Gland

#### Floodlight rear