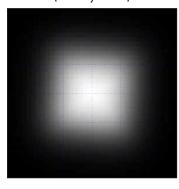

|

#### **Floodlight Optics**



#### Description:

Each LED has a "square shaped beam" optics that allows to distribute the light on the floor in a perfectly uniform way. Forthermore, the light points can be optimized reducing the system costs. They are suitable for any indoor or outdoor application ensuring lighting of large areas and a homogeneous and symmetrical distribution of the light.

#### Features:

- Square shaped beam
- Precision Component
- High efficiency lighting
- Excellent luminous flux
- Made of polycarbonate with special coating treatment
- Vibration resistant
- Innovative design

#### **Illuminance Map** (in Gray Scale)



Illuminance Map (in False Color)





# SIRENA LED floodlights

| Code       | A   | Dimensio<br>B | ons mm<br>C | W   | Watt    | Class<br>Ta =+60°C | Max surface<br>temp °C | Weight<br>Kg     |
|------------|-----|---------------|-------------|-----|---------|--------------------|------------------------|------------------|
| SİRENA-250 | 435 | 360           | 160         | 135 | 122 W   | Τ5                 | 100                    | 16               |
|            |     |               |             |     |         |                    |                        |                  |
|            |     |               |             |     | DIMENSI | ONAL DRAWING       |                        |                  |
|            |     |               |             |     |         |