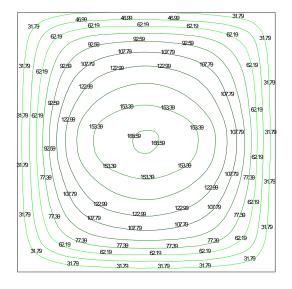

## Photometric diagrams

G F 9NA-250 illuminance expressed in lux in a 5m x 5m room with floodlight placed perpendiculary at 8m in height.

G F 9B 5! &) \$ @ a ]bci g Zi I . %&', + `a