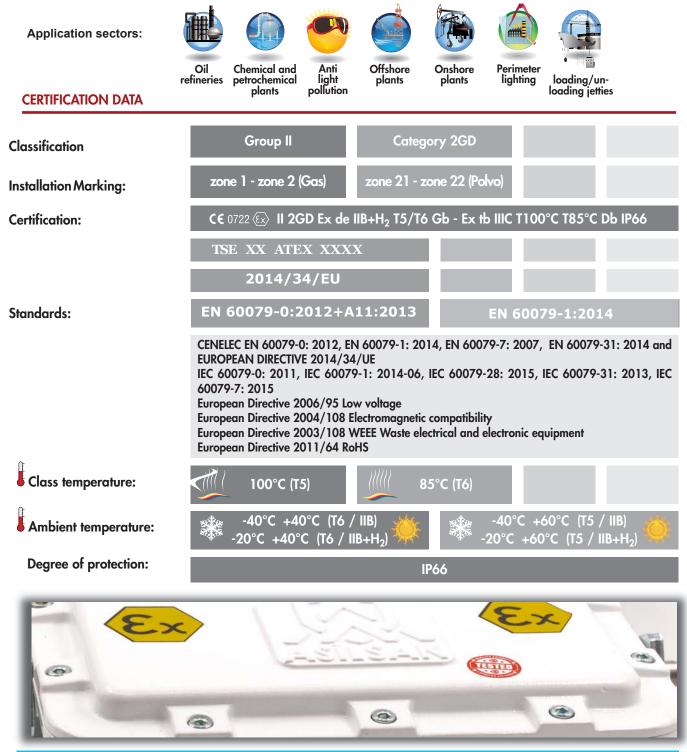

This equipment can be used in an environment containing explosive atmosphere and with the presence of hydrogen.