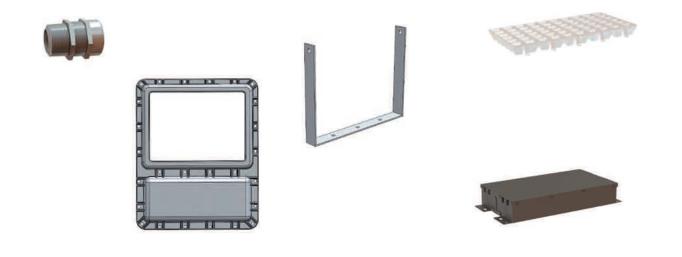

# SIRENA series Accessories and spare parts available on request

| ILLUSTRATION | DESCRIPTION | MODEL | FEATURES | CODE | KEY |
|--------------|-------------|-------|----------|------|-----|
|              |             |       |          |      |     |
|              |             |       |          |      |     |

|  |                                        | std. cable range 7÷12                                        | REV1IB     |                      |  |  |
|--|----------------------------------------|--------------------------------------------------------------|------------|----------------------|--|--|
|  | Cable gland for non-<br>armored cables |                                                              |            | ACCESSORY SPARE PART |  |  |
|  | Front ring<br>with glass               | Low copper content<br>aluminium alloy with<br>tempered glass | G250-0622  |                      |  |  |
|  | Supporting bracket                     | Material:<br>galvanised steel                                | G-901      | RECARD               |  |  |
|  | Optics                                 | Material:<br>polycarbonate                                   | PIXEL12    |                      |  |  |
|  | Power supply                           | 100-277 Vac                                                  | Leddevl100 | SPARE PART           |  |  |
|  |                                        |                                                              |            |                      |  |  |