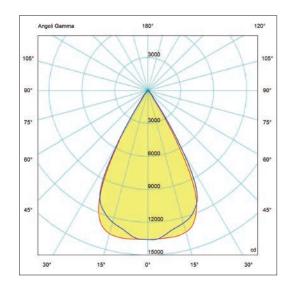

#### **Floodlight Optics**

#### Description:

Each LED has a "square shaped beam" optics that allows to distribute the light on the floor in a perfectly uniform way. Forthermore, the light points can be optimized reducing the system costs. They are suitable for any indoor or outdoor application ensuring lighting of large areas and a homogeneous and symmetrical distribution of the light.

#### Features:

- Square shaped beam
- Precision Component
- High efficiency lighting
- Excellent luminous flux
- Made of polycarbonate with special coating treatment
- Vibration resistant
- Innovative design