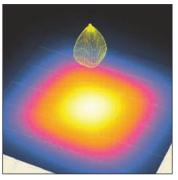

#### **Illuminance Map** (in Gray Scale)

Illuminance Map (in False Color)

## Photometric diagrams

G F 9NA-250 illuminance expressed in lux in a 5m x 5m room with floodlight placed perpendiculary at 8m in height.

G F 9B 5! &) \$ @ a ]bci g Zi I . %&', + `a