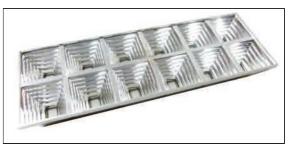

#### **Floodlight Optics**

#### Description:

Each LED has a "square shaped beam" optics that allows to distribute the light on the floor in a perfectly uniform way. Forthermore, the light points can be optimized reducing the system costs. They are suitable for any indoor or outdoor application ensuring lighting of large areas and a homogeneous and symmetrical distribution of the light.

#### Features:

- Square shaped beam
- Precision Component
- High efficiency lighting
- Excellent luminous flux
- Made of polycarbonate with special coating treatment
- Vibration resistant
- Innovative design